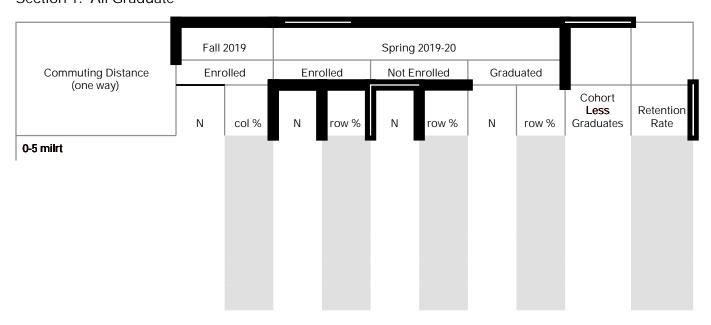

|                    | Fall | 2019  | Spring 2019-20 |       |        |                |    |       |                             |                   |
|--------------------|------|-------|----------------|-------|--------|----------------|----|-------|-----------------------------|-------------------|
| Commuting Distance | Enro | olled | Enrolled       |       | Not Er | Not Enrolled ( |    | uated |                             |                   |
| (one way)          | N    | col % | N              | row % | N      | row %          | N  | row % | Cohort<br>Less<br>Graduates | Retention<br>Rate |
| 0-5 miles          | 102  | 15    | 77             | 75.5  | 14     | 13.7           | 11 | 10.8  | 91                          | 84.6              |
| 5-15 miles         | 299  | 44    | 234            | 78.3  | 38     | 12.7           | 27 | 9.0   | 272                         | 86.0              |
| 16-20 miles        | 97   | 14    | 80             | 82.5  | 7      | 7.2            | 10 | 10.3  | 87                          | 92.0              |
| 21-40 miles        | 147  | 21    | 116            | 78.9  | 21     | 14.3           | 10 | 6.8   | 137                         | 84.7              |
| 40+ miles          | 2    | 0     |                |       | 2      | 100.0          |    |       | 2                           | 0.0               |
| Unknown            | 40   | 6     | 27             | 67.5  | 7      | 17.5           | 6  | 15.0  | 34                          | 79.4              |
| All                | 687  | 100   | 534            | 77.7  | 89     | 13.0           | 64 | 9.3   | 623                         | 85.7              |